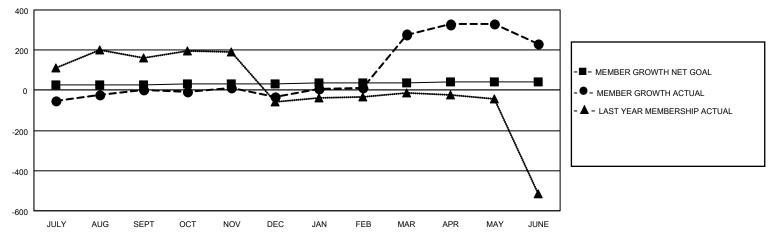

## LOCATION REP OF BANGLADESH

District 315B1

Results as of: 6/30/2023

| Clubs                 |               |           |               | Members               |                       |                         |                                                    |
|-----------------------|---------------|-----------|---------------|-----------------------|-----------------------|-------------------------|----------------------------------------------------|
| RESULTS FOR 2022-2023 |               |           |               | RESULTS FOR 2022-2023 |                       |                         |                                                    |
| QUARTER               | NEW CLUB GOAL | NEW CLUBS | DROPPED CLUBS | QUARTER MEME          | ER GROWTH NET<br>GOAL | MEMBER GROWTH<br>ACTUAL | DROPPED<br>MEMBERS ACTUAL<br>(including transfers) |
| JULY/AUG/SEPT         | 10            | 3         | 0             | JULY/AUG/SEPT         | 25                    | 150                     | 127                                                |
| OCT/NOV/DEC           | 2             | 2         | 3             | OCT/NOV/DEC           | 5                     | 82                      | 113                                                |
| JAN/FEB/MAR           | 2             | 2         | 0             | JAN/FEB/MAR           | 5                     | 382                     | 53                                                 |
| APR/MAY/JUNE          | 1             | 1         | 1             | APR/MAY/JUNE          | 5                     | 87                      | 128                                                |