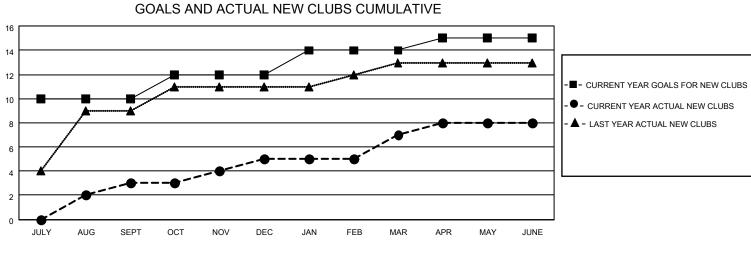

## LOCATION REP OF BANGLADESH

District 315B1

Results as of: 6/30/2023

| Clubs                 |               |           |               | Members               |                       |                         |                                                    |
|-----------------------|---------------|-----------|---------------|-----------------------|-----------------------|-------------------------|----------------------------------------------------|
| RESULTS FOR 2022-2023 |               |           |               | RESULTS FOR 2022-2023 |                       |                         |                                                    |
| QUARTER               | NEW CLUB GOAL | NEW CLUBS | DROPPED CLUBS | QUARTER MEME          | ER GROWTH NET<br>GOAL | MEMBER GROWTH<br>ACTUAL | DROPPED<br>MEMBERS ACTUAL<br>(including transfers) |
| JULY/AUG/SEPT         | 10            | 3         | 0             | JULY/AUG/SEPT         | 25                    | 150                     | 127                                                |
| OCT/NOV/DEC           | 2             | 2         | 3             | OCT/NOV/DEC           | 5                     | 82                      | 113                                                |
| JAN/FEB/MAR           | 2             | 2         | 0             | JAN/FEB/MAR           | 5                     | 382                     | 53                                                 |
| APR/MAY/JUNE          | 1             | 1         | 1             | APR/MAY/JUNE          | 5                     | 87                      | 128                                                |